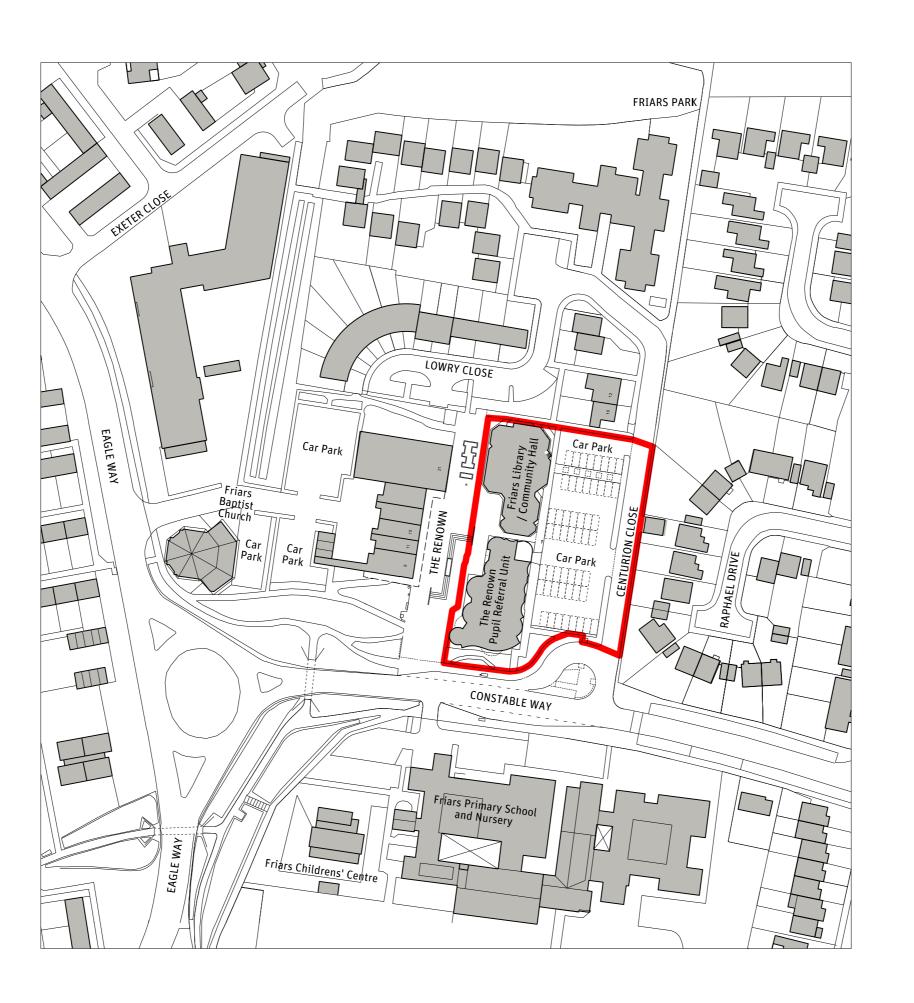

Site Boundary

Site Area = 0.42 ha

General Notes:

- All dimensions to be checked on site.
  Do not scale from this drawing.
  Do not scale from this drawing.
  Dowing to be read in conjunction with all other relevant Figure/Ground Architects and consultant information.
  Do not measure dimensions directly from electronic drawings and only use annotated dimensions provided by Figure/Ground Architects as part of the original hard copy prints.

Project: Friars Library Site

Drawing Title: Site Location Plan

stage 729 P\_700 scale size drawn A3 LW 1:1250 9 December 2016